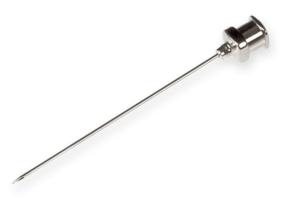

## 21 gauge, Metal Hub Needle, 2 in, point style 2, 6/PK

Specification Sheet (Part/REF # 90021)

Metal (N) hub needles (nickel plated brass) are compatible with PTFE Luer Lock (TLL) syringes and plastic Luer Tip (LT) or Luer Lock (TLL) connectors. These 304 stainless steel needles are packaged in convenient 6 packs and are available from 10-30 gauge. Custom needle lengths and point styles are available.

## **Product Specifications**

| Gauge          | 21 gauge           |
|----------------|--------------------|
| Point Style    | 2: Curved, Beveled |
| Needle Length  | 2.00 in (50.8 mm)  |
| Autoclavable   | Yes                |
| Sales Quantity | 6 needles per pack |
| Hub            | Metal (N)          |
|                |                    |