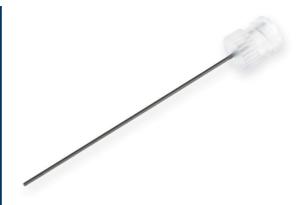

## 21 gauge, Kel-F Hub Needle, custom length (0.5 to 12 in), point style 5 or AS, 6/PK

Specification Sheet (Part/REF # 7752-12)

Kel-F hub (KF) needles can be used with Luer Tip (LT) and PTFE Luer Lock (TLL) syringes and connectors. Standard needle length is 2" / 51 mm. Kel-F hub (KF) needles are available in convenient six packs. Custom lengths and point styles are available. These needles are available from 10 - 31 gauge.

## **Product Specifications**

| Gauge            | 21 gauge             |
|------------------|----------------------|
| Point Style      | 5 or AS              |
| Needle Length    | Custom Needle Length |
| Autoclavable     | Yes                  |
| Gas Sterilizable | Yes                  |
| Sales Quantity   | 6 needles per pack   |
| Hub              | Kel-F                |