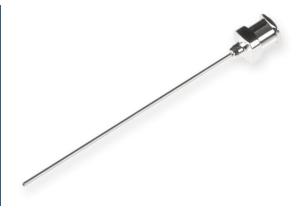

## 20 gauge, Metal Hub Needle, custom length (0.5 to 12 in), point style 2, 3, or 4, 6/PK

Specification Sheet (Part/REF # 7748-06)

Metal (N) hub needles (nickel plated brass) are compatible with PTFE Luer Lock (TLL) syringes and plastic Luer Tip (LT) or Luer Lock (TLL) connectors. These 304 stainless steel needles are packaged in convenient 6 packs and are available from 10-30 gauge. Custom needle lengths and point styles are available.

## **Product Specifications**

| Gauge          | 20 gauge             |
|----------------|----------------------|
| Point Style    | 2, 3, or 4           |
| Needle Length  | Custom Needle Length |
| Autoclavable   | Yes                  |
| Sales Quantity | 6 needles per pack   |
| Hub            | Metal (N)            |