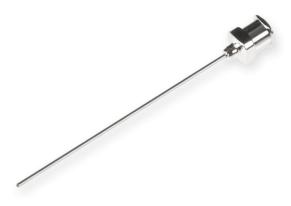

## 20 gauge, Metal Hub Needle, 2 in, point style 3, 6/PK

Specification Sheet (Part/REF # 91020)

Metal (N) hub needles (nickel plated brass) are compatible with PTFE Luer Lock (TLL) syringes and plastic Luer Tip (LT) or Luer Lock (TLL) connectors. These 304 stainless steel needles are packaged in convenient 6 packs and are available from 10-30 gauge. Custom needle lengths and point styles are available.

## **Product Specifications**

| Gauge          | 20 gauge           |
|----------------|--------------------|
| Point Style    | 3: Blunt           |
| Needle Length  | 2.00 in (50.8 mm)  |
| Autoclavable   | Yes                |
| Sales Quantity | 6 needles per pack |
| Hub            | Metal (N)          |
|                |                    |