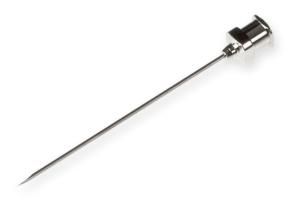

## 20 gauge, Metal Hub Needle, 2 in, point style 2, 6/PK

Specification Sheet (Part/REF # 90020)

Metal (N) hub needles (nickel plated brass) are compatible with PTFE Luer Lock (TLL) syringes and plastic Luer Tip (LT) or Luer Lock (TLL) connectors. These 304 stainless steel needles are packaged in convenient 6 packs and are available from 10-30 gauge. Custom needle lengths and point styles are available.

## **Product Specifications**

| Gauge          | 20 gauge           |
|----------------|--------------------|
| Point Style    | 2: Curved, Beveled |
| Needle Length  | 2.00 in (50.8 mm)  |
| Autoclavable   | Yes                |
| Sales Quantity | 6 needles per pack |
| Hub            | Metal (N)          |
|                |                    |