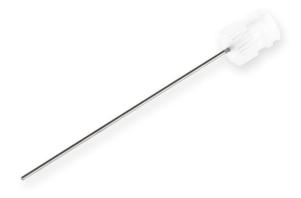

## 20 gauge, Kel-F Hub Needle, custom length (0.5 to 12 in), point style 5 or AS, 6/PK

Specification Sheet (Part/REF # 7752-11)

Kel-F hub (KF) needles can be used with Luer Tip (LT) and PTFE Luer Lock (TLL) syringes and connectors. Standard needle length is 2" / 51 mm. Kel-F hub (KF) needles are available in convenient six packs. Custom lengths and point styles are available. These needles are available from 10 - 31 gauge.

## **Product Specifications**

| Gauge            | 20 gauge             |
|------------------|----------------------|
| Point Style      | 5 or AS              |
| Needle Length    | Custom Needle Length |
| Autoclavable     | Yes                  |
| Gas Sterilizable | Yes                  |
| Sales Quantity   | 6 needles per pack   |
| Hub              | Kel-F                |