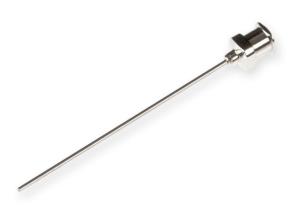

## 19 gauge, Metal Hub Needle, custom length (0.5 to 12 in), point style 2, 3, or 4, 6/PK

Specification Sheet (Part/REF # 7748-05)

Metal (N) hub needles (nickel plated brass) are compatible with PTFE Luer Lock (TLL) syringes and plastic Luer Tip (LT) or Luer Lock (TLL) connectors. These 304 stainless steel needles are packaged in convenient 6 packs and are available from 10-30 gauge. Custom needle lengths and point styles are available.

## **Product Specifications**

| Gauge                                               | 19 gauge             |
|-----------------------------------------------------|----------------------|
| Point Style                                         | 2, 3, or 4           |
| Needle Length                                       | Custom Needle Length |
| Autoclavable                                        | Yes                  |
| Sales Quantity                                      | 6 needles per pack   |
| Hub                                                 | Metal (N)            |
| Specifications are subject to change without notice | Spec. Versio         |