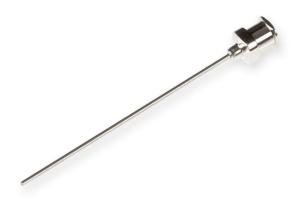

## 19 gauge, Metal Hub Needle, 2 in, point style 3, 6/PK

Specification Sheet (Part/REF # 91019)

Metal (N) hub needles (nickel plated brass) are compatible with PTFE Luer Lock (TLL) syringes and plastic Luer Tip (LT) or Luer Lock (TLL) connectors. These 304 stainless steel needles are packaged in convenient 6 packs and are available from 10-30 gauge. Custom needle lengths and point styles are available.

## **Product Specifications**

| Gauge          | 19 gauge           |
|----------------|--------------------|
| Point Style    | 3: Blunt           |
| Needle Length  | 2.00 in (50.8 mm)  |
| Autoclavable   | Yes                |
| Sales Quantity | 6 needles per pack |
| Hub            | Metal (N)          |