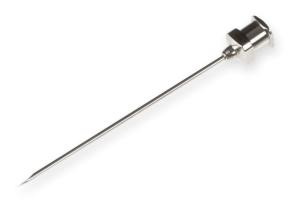

## 19 gauge, Metal Hub Needle, 2 in, point style 2, 6/PK

Specification Sheet (Part/REF # 90019)

Metal (N) hub needles (nickel plated brass) are compatible with PTFE Luer Lock (TLL) syringes and plastic Luer Tip (LT) or Luer Lock (TLL) connectors. These 304 stainless steel needles are packaged in convenient 6 packs and are available from 10-30 gauge. Custom needle lengths and point styles are available.

## **Product Specifications**

| Gauge          | 19 gauge           |
|----------------|--------------------|
| Point Style    | 2: Curved, Beveled |
| Needle Length  | 2.00 in (50.8 mm)  |
| Autoclavable   | Yes                |
| Sales Quantity | 6 needles per pack |
| Hub            | Metal (N)          |