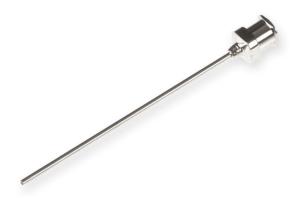

## 18 gauge, Metal Hub Needle, custom length (0.4 to 12 in), point style 2, 3, or 4, 6/PK

Specification Sheet (Part/REF # 7748-04)

Metal (N) hub needles (nickel plated brass) are compatible with PTFE Luer Lock (TLL) syringes and plastic Luer Tip (LT) or Luer Lock (TLL) connectors. These 304 stainless steel needles are packaged in convenient 6 packs and are available from 10-30 gauge. Custom needle lengths and point styles are available.

## **Product Specifications**

| Gauge          | 18 gauge             |
|----------------|----------------------|
| Point Style    | 2, 3, or 4           |
| Needle Length  | Custom Needle Length |
| Autoclavable   | Yes                  |
| Sales Quantity | 6 needles per pack   |
| Hub            | Metal (N)            |