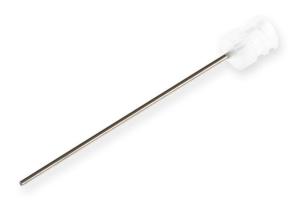

## 18 gauge, Kel-F Hub Needle, custom length (0.5 to 12 in), point style 5 or AS, 6/PK

Specification Sheet (Part/REF # 7752-09)

Kel-F hub (KF) needles can be used with Luer Tip (LT) and PTFE Luer Lock (TLL) syringes and connectors. Standard needle length is 2" / 51 mm. Kel-F hub (KF) needles are available in convenient six packs. Custom lengths and point styles are available. These needles are available from 10 - 31 gauge.

## **Product Specifications**

| Gauge                                               | 18 gauge             |                 |
|-----------------------------------------------------|----------------------|-----------------|
| Point Style                                         | 5 or AS              |                 |
| Needle Length                                       | Custom Needle Length |                 |
| Autoclavable                                        | Yes                  |                 |
| Gas Sterilizable                                    | Yes                  |                 |
| Sales Quantity                                      | 6 needles per pack   |                 |
| Hub                                                 | Kel-F                |                 |
| Specifications are subject to change without notice |                      | Spec. Version B |