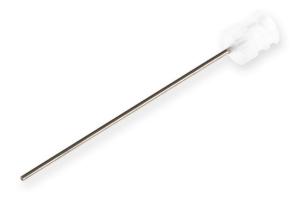

## 18 gauge, Kel-F Hub Needle, custom length (0.5 to 12 in), point style 2, 3, or 4, 6/PK

Specification Sheet (Part/REF # 7750-09)

Kel-F hub (KF) needles can be used with Luer Tip (LT) and PTFE Luer Lock (TLL) syringes and connectors. Standard needle length is 2" / 51 mm. Kel-F hub (KF) needles are available in convenient six packs. Custom lengths and point styles are available. These needles are available from 10 - 31 gauge.

## **Product Specifications**

| Gauge            | 18 gauge             |
|------------------|----------------------|
| Point Style      | 2, 3, or 4           |
| Needle Length    | Custom Needle Length |
| Autoclavable     | Yes                  |
| Gas Sterilizable | Yes                  |
| Sales Quantity   | 6 needles per pack   |
| Hub              | Kel-F                |