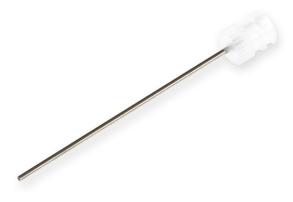

## 18 gauge, Kel-F Hub Needle, 2 in, point style 3, 6/PK

Specification Sheet (Part/REF # 90535)

Kel-F hub (KF) needles can be used with Luer Tip (LT) and PTFE Luer Lock (TLL) syringes and connectors. Standard needle length is 2" / 51 mm. Kel-F hub (KF) needles are available in convenient six packs. Custom lengths and point styles are available. These needles are available from 10 - 31 gauge.

## **Product Specifications**

| Gauge            | 18 gauge           |
|------------------|--------------------|
| Point Style      | 3: Blunt           |
| Needle Length    | 2.00 in (50.8 mm)  |
| Autoclavable     | Yes                |
| Gas Sterilizable | Yes                |
| Sales Quantity   | 6 needles per pack |
| Hub              | Kel-F              |