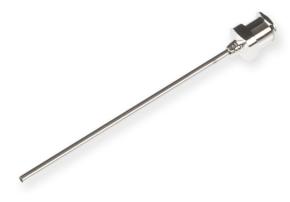

## 17 gauge, Metal Hub Needle, custom length (0.5 to 12 in), point style 2, 3, or 4, 6/PK

Specification Sheet (Part/REF # 7748-03)

Metal (N) hub needles (nickel plated brass) are compatible with PTFE Luer Lock (TLL) syringes and plastic Luer Tip (LT) or Luer Lock (TLL) connectors. These 304 stainless steel needles are packaged in convenient 6 packs and are available from 10-30 gauge. Custom needle lengths and point styles are available.

## **Product Specifications**

| Gauge          | 17 gauge             |
|----------------|----------------------|
| Point Style    | 2, 3, or 4           |
| Needle Length  | Custom Needle Length |
| Autoclavable   | Yes                  |
| Sales Quantity | 6 needles per pack   |
| Hub            | Metal (N)            |