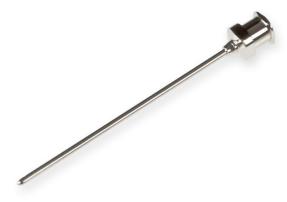

## 17 gauge, Metal Hub Needle, 2 in, point style 5, 6/PK

Specification Sheet (Part/REF # 7729-11)

Metal (N) hub needles (nickel plated brass) are compatible with PTFE Luer Lock (TLL) syringes and plastic Luer Tip (LT) or Luer Lock (TLL) connectors. These 304 stainless steel needles are packaged in convenient 6 packs and are available from 10-30 gauge. Custom needle lengths and point styles are available.

## **Product Specifications**

| Gauge          | 17 gauge             |
|----------------|----------------------|
| Point Style    | 5: Conical Side Port |
| Needle Length  | 2.00 in (50.8 mm)    |
| Autoclavable   | Yes                  |
| Sales Quantity | 6 needles per pack   |
| Hub            | Metal (N)            |
|                |                      |