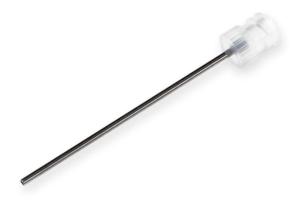

## 17 gauge, Kel-F Hub Needle, custom length (0.5 to 12 in), point style 5 or AS, 6/PK

Specification Sheet (Part/REF # 7752-08)

Kel-F hub (KF) needles can be used with Luer Tip (LT) and PTFE Luer Lock (TLL) syringes and connectors. Standard needle length is 2" / 51 mm. Kel-F hub (KF) needles are available in convenient six packs. Custom lengths and point styles are available. These needles are available from 10 - 31 gauge.

## **Product Specifications**

| Gauge            | 17 gauge             |
|------------------|----------------------|
| Point Style      | 5 or AS              |
| Needle Length    | Custom Needle Length |
| Autoclavable     | Yes                  |
| Gas Sterilizable | Yes                  |
| Sales Quantity   | 6 needles per pack   |
| Hub              | Kel-F                |