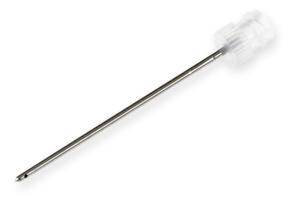

## 17 gauge, Kel-F Hub Needle, 2 in, point style 5, 6/PK

Specification Sheet (Part/REF # 7746-02)

Kel-F hub (KF) needles can be used with Luer Tip (LT) and PTFE Luer Lock (TLL) syringes and connectors. Standard needle length is 2" / 51 mm. Kel-F hub (KF) needles are available in convenient six packs. Custom lengths and point styles are available. These needles are available from 10 - 31 gauge.

## **Product Specifications**

| Gauge            | 17 gauge             |
|------------------|----------------------|
| Point Style      | 5: Conical Side Port |
| Needle Length    | 2.00 in (50.8 mm)    |
| Autoclavable     | Yes                  |
| Gas Sterilizable | Yes                  |
| Sales Quantity   | 6 needles per pack   |
| Hub              | Kel-F                |