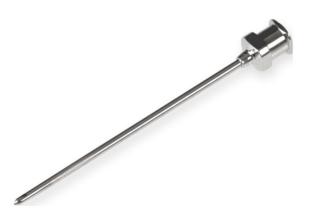

## 16 gauge, Metal Hub Needle, 2 in, point style 5, 6/PK

Specification Sheet (Part/REF # 7729-12)

Metal (N) hub needles (nickel plated brass) are compatible with PTFE Luer Lock (TLL) syringes and plastic Luer Tip (LT) or Luer Lock (TLL) connectors. These 304 stainless steel needles are packaged in convenient 6 packs and are available from 10-30 gauge. Custom needle lengths and point styles are available.

## **Product Specifications**

| Gauge                                               | 16 gauge             |                 |
|-----------------------------------------------------|----------------------|-----------------|
| Point Style                                         | 5: Conical Side Port |                 |
| Needle Length                                       | 2.00 in (50.8 mm)    |                 |
| Autoclavable                                        | Yes                  |                 |
| Sales Quantity                                      | 6 needles per pack   |                 |
| Hub                                                 | Metal (N)            |                 |
| Specifications are subject to change without notice |                      | Spec. Version B |