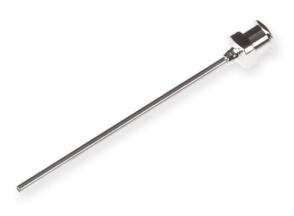

## 16 gauge, Metal Hub Needle, 2 in, point style 3, 6/PK

Specification Sheet (Part/REF # 91016)

Metal (N) hub needles (nickel plated brass) are compatible with PTFE Luer Lock (TLL) syringes and plastic Luer Tip (LT) or Luer Lock (TLL) connectors. These 304 stainless steel needles are packaged in convenient 6 packs and are available from 10-30 gauge. Custom needle lengths and point styles are available.

## **Product Specifications**

| Gauge                                               | 16 gauge           |                 |
|-----------------------------------------------------|--------------------|-----------------|
| Point Style                                         | 3: Blunt           |                 |
| Needle Length                                       | 2.00 in (50.8 mm)  |                 |
| Autoclavable                                        | Yes                |                 |
| Sales Quantity                                      | 6 needles per pack |                 |
| Hub                                                 | Metal (N)          |                 |
| Specifications are subject to change without notice |                    | Spec. Version B |