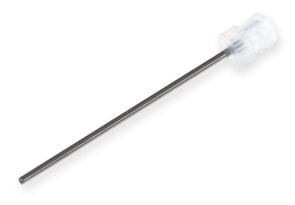

## 16 gauge, Kel-F Hub Needle, custom length (0.5 to 12 in), point style 5 or AS, 6/PK

Specification Sheet (Part/REF # 7752-07)

Kel-F hub (KF) needles can be used with Luer Tip (LT) and PTFE Luer Lock (TLL) syringes and connectors. Standard needle length is 2" / 51 mm. Kel-F hub (KF) needles are available in convenient six packs. Custom lengths and point styles are available. These needles are available from 10 - 31 gauge.

## **Product Specifications**

| Gauge            | 16 gauge             |
|------------------|----------------------|
| Point Style      | 5 or AS              |
| Needle Length    | Custom Needle Length |
| Autoclavable     | Yes                  |
| Gas Sterilizable | Yes                  |
| Sales Quantity   | 6 needles per pack   |
| Hub              | Kel-F                |