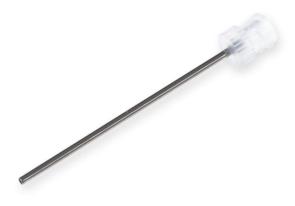

## 16 gauge, Kel-F Hub Needle, 2 in, point style 3, 6/PK

Specification Sheet (Part/REF # 90516)

Kel-F hub (KF) needles can be used with Luer Tip (LT) and PTFE Luer Lock (TLL) syringes and connectors. Standard needle length is 2" / 51 mm. Kel-F hub (KF) needles are available in convenient six packs. Custom lengths and point styles are available. These needles are available from 10 - 31 gauge.

## **Product Specifications**

| Gauge            | 16 gauge           |
|------------------|--------------------|
| Point Style      | 3: Blunt           |
| Needle Length    | 2.00 in (50.8 mm)  |
| Autoclavable     | Yes                |
| Gas Sterilizable | Yes                |
| Sales Quantity   | 6 needles per pack |
| Hub              | Kel-F              |