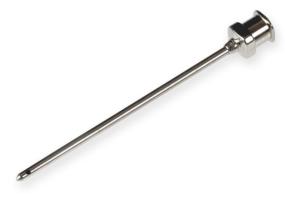

## 15 gauge, Metal Hub Needle, 2 in, point style 5, 6/PK

Specification Sheet (Part/REF # 7729-13)

Metal (N) hub needles (nickel plated brass) are compatible with PTFE Luer Lock (TLL) syringes and plastic Luer Tip (LT) or Luer Lock (TLL) connectors. These 304 stainless steel needles are packaged in convenient 6 packs and are available from 10-30 gauge. Custom needle lengths and point styles are available.

## **Product Specifications**

| Gauge          | 15 gauge             |
|----------------|----------------------|
| Point Style    | 5: Conical Side Port |
| Needle Length  | 2.00 in (50.8 mm)    |
| Autoclavable   | Yes                  |
| Sales Quantity | 6 needles per pack   |
| Hub            | Metal (N)            |