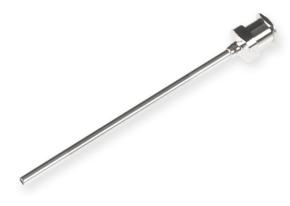

## 15 gauge, Metal Hub Needle, 2 in, point style 3, 6/PK

Specification Sheet (Part/REF # 91015)

Metal (N) hub needles (nickel plated brass) are compatible with PTFE Luer Lock (TLL) syringes and plastic Luer Tip (LT) or Luer Lock (TLL) connectors. These 304 stainless steel needles are packaged in convenient 6 packs and are available from 10-30 gauge. Custom needle lengths and point styles are available.

## **Product Specifications**

| Gauge          | 15 gauge           |
|----------------|--------------------|
| Point Style    | 3: Blunt           |
| Needle Length  | 2.00 in (50.8 mm)  |
| Autoclavable   | Yes                |
| Sales Quantity | 6 needles per pack |
| Hub            | Metal (N)          |
|                |                    |