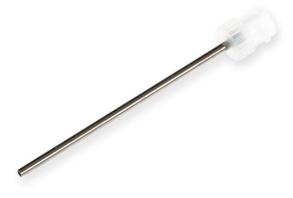

## 15 gauge, Kel-F Hub Needle, custom length (0.5 to 12 in), point style 5 or AS, 6/PK

Specification Sheet (Part/REF # 7752-06)

Kel-F hub (KF) needles can be used with Luer Tip (LT) and PTFE Luer Lock (TLL) syringes and connectors. Standard needle length is 2" / 51 mm. Kel-F hub (KF) needles are available in convenient six packs. Custom lengths and point styles are available. These needles are available from 10 - 31 gauge.

## **Product Specifications**

| Gauge            | 15 gauge             |
|------------------|----------------------|
| Point Style      | 5 or AS              |
| Needle Length    | Custom Needle Length |
| Autoclavable     | Yes                  |
| Gas Sterilizable | Yes                  |
| Sales Quantity   | 6 needles per pack   |
| Hub              | Kel-F                |