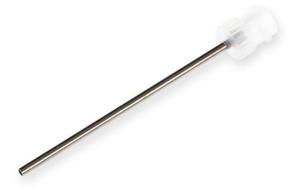

## 15 gauge, Kel-F Hub Needle, custom length (0.5 to 12 in), point style 2, 3, or 4, 6/PK

Specification Sheet (Part/REF # 7750-06)

Kel-F hub (KF) needles can be used with Luer Tip (LT) and PTFE Luer Lock (TLL) syringes and connectors. Standard needle length is 2" / 51 mm. Kel-F hub (KF) needles are available in convenient six packs. Custom lengths and point styles are available. These needles are available from 10 - 31 gauge.

## **Product Specifications**

| Gauge            | 15 gauge             |
|------------------|----------------------|
| Point Style      | 2, 3, or 4           |
| Needle Length    | Custom Needle Length |
| Autoclavable     | Yes                  |
| Gas Sterilizable | Yes                  |
| Sales Quantity   | 6 needles per pack   |
| Hub              | Kel-F                |