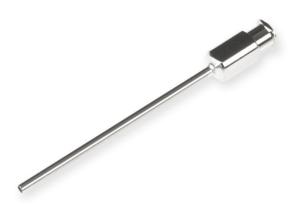

## 14 gauge, Metal Hub Needle, custom length (0.5 to 12 in), point style 5 or AS, 6/PK

Specification Sheet (Part/REF # 7751-05)

Metal (N) hub needles (nickel plated brass) are compatible with PTFE Luer Lock (TLL) syringes and plastic Luer Tip (LT) or Luer Lock (TLL) connectors. These 304 stainless steel needles are packaged in convenient 6 packs and are available from 10-30 gauge. Custom needle lengths and point styles are available.

## **Product Specifications**

| Gauge                                               | 14 gauge             |                 |
|-----------------------------------------------------|----------------------|-----------------|
| Point Style                                         | 5 or AS              |                 |
| Needle Length                                       | Custom Needle Length |                 |
| Autoclavable                                        | Yes                  |                 |
| Sales Quantity                                      | 6 needles per pack   |                 |
| Hub                                                 | Metal (N)            |                 |
| Specifications are subject to change without notice |                      | Spec. Version B |