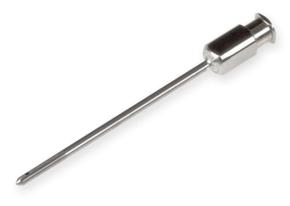

## 14 gauge, Metal Hub Needle, 2 in, point style 5, 6/PK

Specification Sheet (Part/REF # 7730-01)

Metal (N) hub needles (nickel plated brass) are compatible with PTFE Luer Lock (TLL) syringes and plastic Luer Tip (LT) or Luer Lock (TLL) connectors. These 304 stainless steel needles are packaged in convenient 6 packs and are available from 10-30 gauge. Custom needle lengths and point styles are available.

## **Product Specifications**

| Gauge          | 14 gauge             |
|----------------|----------------------|
| Point Style    | 5: Conical Side Port |
| Needle Length  | 2.00 in (50.8 mm)    |
| Autoclavable   | Yes                  |
| Sales Quantity | 6 needles per pack   |
| Hub            | Metal (N)            |