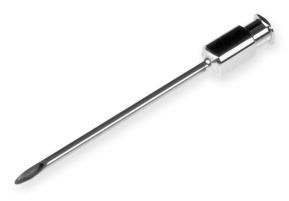

## 14 gauge, Metal Hub Needle, 2 in, point style 2, 6/PK

Specification Sheet (Part/REF # 90014)

Metal (N) hub needles (nickel plated brass) are compatible with PTFE Luer Lock (TLL) syringes and plastic Luer Tip (LT) or Luer Lock (TLL) connectors. These 304 stainless steel needles are packaged in convenient 6 packs and are available from 10-30 gauge. Custom needle lengths and point styles are available.

## **Product Specifications**

| Gauge          | 14 gauge           |
|----------------|--------------------|
| Point Style    | 2: Curved, Beveled |
| Needle Length  | 2.00 in (50.8 mm)  |
| Autoclavable   | Yes                |
| Sales Quantity | 6 needles per pack |
| Hub            | Metal (N)          |
|                |                    |