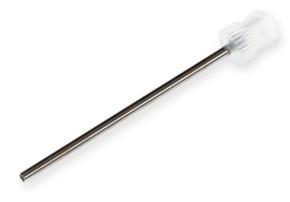

## 14 gauge, Kel-F Hub Needle, custom length (0.5 to 12 in), point style 5 or AS, 6/PK

Specification Sheet (Part/REF # 7752-05)

Kel-F hub (KF) needles can be used with Luer Tip (LT) and PTFE Luer Lock (TLL) syringes and connectors. Standard needle length is 2" / 51 mm. Kel-F hub (KF) needles are available in convenient six packs. Custom lengths and point styles are available. These needles are available from 10 - 31 gauge.

## **Product Specifications**

| Gauge            | 14 gauge             |
|------------------|----------------------|
| Point Style      | 5 or AS              |
| Needle Length    | Custom Needle Length |
| Autoclavable     | Yes                  |
| Gas Sterilizable | Yes                  |
| Sales Quantity   | 6 needles per pack   |
| Hub              | Kel-F                |