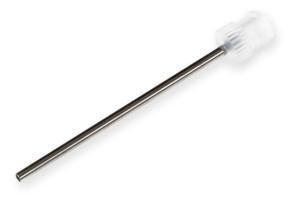

## 14 gauge, Kel-F Hub Needle, 2 in, point style 3, 6/PK

Specification Sheet (Part/REF # 90514)

Kel-F hub (KF) needles can be used with Luer Tip (LT) and PTFE Luer Lock (TLL) syringes and connectors. Standard needle length is 2" / 51 mm. Kel-F hub (KF) needles are available in convenient six packs. Custom lengths and point styles are available. These needles are available from 10 - 31 gauge.

## **Product Specifications**

| Gauge          | 14 gauge           |
|----------------|--------------------|
| Point Style    | 3: Blunt           |
| Needle Length  | 2.00 in (50.8 mm)  |
| Autoclavable   | No                 |
| Sales Quantity | 6 needles per pack |
| Hub            | Kel-F              |
|                |                    |