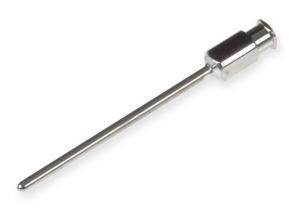

## 13 gauge, Metal Hub Needle, 2 in, point style 5, 6/PK

Specification Sheet (Part/REF # 7730-02)

Metal (N) hub needles (nickel plated brass) are compatible with PTFE Luer Lock (TLL) syringes and plastic Luer Tip (LT) or Luer Lock (TLL) connectors. These 304 stainless steel needles are packaged in convenient 6 packs and are available from 10-30 gauge. Custom needle lengths and point styles are available.

## **Product Specifications**

| Gauge                                               | 13 gauge             |                 |
|-----------------------------------------------------|----------------------|-----------------|
| Point Style                                         | 5: Conical Side Port |                 |
| Needle Length                                       | 2.00 in (50.8 mm)    |                 |
| Autoclavable                                        | Yes                  |                 |
| Sales Quantity                                      | 6 needles per pack   |                 |
| Hub                                                 | Metal (N)            |                 |
| Specifications are subject to change without notice |                      | Spec. Version B |