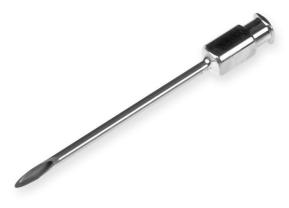

## 13 gauge, Metal Hub Needle, 2 in, point style 2, 6/PK

Specification Sheet (Part/REF # 90013)

Metal (N) hub needles (nickel plated brass) are compatible with PTFE Luer Lock (TLL) syringes and plastic Luer Tip (LT) or Luer Lock (TLL) connectors. These 304 stainless steel needles are packaged in convenient 6 packs and are available from 10-30 gauge. Custom needle lengths and point styles are available.

## **Product Specifications**

| Gauge          | 13 gauge           |
|----------------|--------------------|
| Point Style    | 2: Curved, Beveled |
| Needle Length  | 2.00 in (50.8 mm)  |
| Autoclavable   | Yes                |
| Sales Quantity | 6 needles per pack |
| Hub            | Metal (N)          |