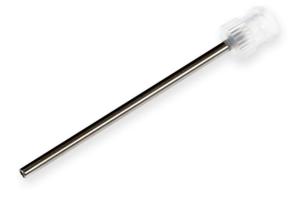

## 13 gauge, Kel-F Hub Needle, 2 in, point style 3, 6/PK

Specification Sheet (Part/REF # 90513)

Kel-F hub (KF) needles can be used with Luer Tip (LT) and PTFE Luer Lock (TLL) syringes and connectors. Standard needle length is 2" / 51 mm. Kel-F hub (KF) needles are available in convenient six packs. Custom lengths and point styles are available. These needles are available from 10 - 31 gauge.

## **Product Specifications**

| Gauge            | 13 gauge           |
|------------------|--------------------|
| Point Style      | 3: Blunt           |
| Needle Length    | 2.00 in (50.8 mm)  |
| Autoclavable     | Yes                |
| Gas Sterilizable | Yes                |
| Sales Quantity   | 6 needles per pack |
| Hub              | Kel-F              |