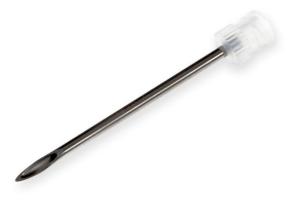

## 13 gauge, Kel-F Hub Needle, 2 in, point style 2, 6/PK

Specification Sheet (Part/REF # 90113)

Kel-F hub (KF) needles can be used with Luer Tip (LT) and PTFE Luer Lock (TLL) syringes and connectors. Standard needle length is 2" / 51 mm. Kel-F hub (KF) needles are available in convenient six packs. Custom lengths and point styles are available. These needles are available from 10 - 31 gauge.

## **Product Specifications**

| Gauge            | 13 gauge           |
|------------------|--------------------|
| Point Style      | 2: Curved, Beveled |
| Needle Length    | 2.00 in (50.8 mm)  |
| Autoclavable     | Yes                |
| Gas Sterilizable | Yes                |
| Sales Quantity   | 6 needles per pack |
| Hub              | Kel-F              |