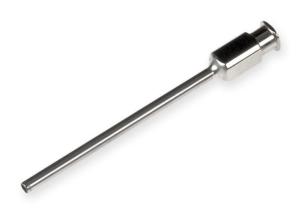

## 12 gauge, Metal Hub Needle, custom length (0.5 to 12 in), point style 5 or AS, 6/PK

Specification Sheet (Part/REF # 7751-03)

Metal (N) hub needles (nickel plated brass) are compatible with PTFE Luer Lock (TLL) syringes and plastic Luer Tip (LT) or Luer Lock (TLL) connectors. These 304 stainless steel needles are packaged in convenient 6 packs and are available from 10-30 gauge. Custom needle lengths and point styles are available.

## **Product Specifications**

| Gauge                                               | 12 gauge             |
|-----------------------------------------------------|----------------------|
| Point Style                                         | 5 or AS              |
| Needle Length                                       | Custom Needle Length |
| Autoclavable                                        | Yes                  |
| Sales Quantity                                      | 6 needles per pack   |
| Hub                                                 | Metal (N)            |
| Specifications are subject to change without notice | Spec. Version        |