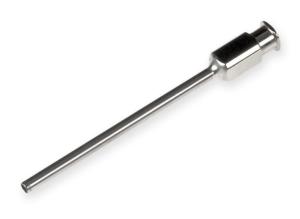

## 12 gauge, Metal Hub Needle, custom length (0.5 to 12 in), point style 2, 3, or 4, 6/PK

Specification Sheet (Part/REF # 7749-03)

Metal (N) hub needles (nickel plated brass) are compatible with PTFE Luer Lock (TLL) syringes and plastic Luer Tip (LT) or Luer Lock (TLL) connectors. These 304 stainless steel needles are packaged in convenient 6 packs and are available from 10-30 gauge. Custom needle lengths and point styles are available.

## **Product Specifications**

| Gauge                                               | 12 gauge             |
|-----------------------------------------------------|----------------------|
| Point Style                                         | 2, 3, or 4           |
| Needle Length                                       | Custom Needle Length |
| Autoclavable                                        | Yes                  |
| Sales Quantity                                      | 6 needles per pack   |
| Hub                                                 | Metal (N)            |
| Specifications are subject to change without notice | Spec. Version        |