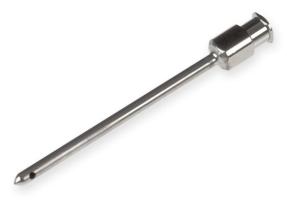

## 12 gauge, Metal Hub Needle, 2 in, point style 5, 6/PK

Specification Sheet (Part/REF # 7730-03)

Metal (N) hub needles (nickel plated brass) are compatible with PTFE Luer Lock (TLL) syringes and plastic Luer Tip (LT) or Luer Lock (TLL) connectors. These 304 stainless steel needles are packaged in convenient 6 packs and are available from 10-30 gauge. Custom needle lengths and point styles are available.

## **Product Specifications**

| Gauge          | 12 gauge             |
|----------------|----------------------|
| Gauge          | 12 yauye             |
| Point Style    | 5: Conical Side Port |
| Needle Length  | 2.00 in (50.8 mm)    |
| Autoclavable   | Yes                  |
| Sales Quantity | 6 needles per pack   |
| Hub            | Metal (N)            |