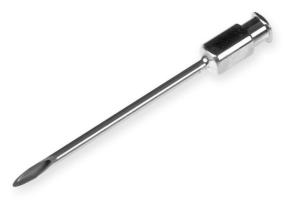

## 12 gauge, Metal Hub Needle, 2 in, point style 2, 6/PK

Specification Sheet (Part/REF # 90012)

Metal (N) hub needles (nickel plated brass) are compatible with PTFE Luer Lock (TLL) syringes and plastic Luer Tip (LT) or Luer Lock (TLL) connectors. These 304 stainless steel needles are packaged in convenient 6 packs and are available from 10-30 gauge. Custom needle lengths and point styles are available.

## **Product Specifications**

| Gauge          | 12 gauge           |
|----------------|--------------------|
| Point Style    | 2: Curved, Beveled |
| Needle Length  | 2.00 in (50.8 mm)  |
| Autoclavable   | Yes                |
| Sales Quantity | 6 needles per pack |
| Hub            | Metal (N)          |