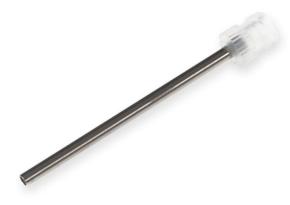

## 12 gauge, Kel-F Hub Needle, custom length (0.5 to 12 in), point style 5 or AS, 6/PK

Specification Sheet (Part/REF # 7752-03)

Kel-F hub (KF) needles can be used with Luer Tip (LT) and PTFE Luer Lock (TLL) syringes and connectors. Standard needle length is 2" / 51 mm. Kel-F hub (KF) needles are available in convenient six packs. Custom lengths and point styles are available. These needles are available from 10 - 31 gauge.

## **Product Specifications**

| Gauge            | 12 gauge             |
|------------------|----------------------|
| Point Style      | 5 or AS              |
| Needle Length    | Custom Needle Length |
| Autoclavable     | Yes                  |
| Gas Sterilizable | Yes                  |
| Sales Quantity   | 6 needles per pack   |
| Hub              | Kel-F                |