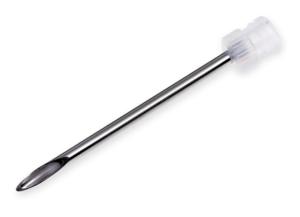

## 12 gauge, Kel-F Hub Needle, 2 in, point style 2, 6/PK

Specification Sheet (Part/REF # 90112)

Kel-F hub (KF) needles can be used with Luer Tip (LT) and PTFE Luer Lock (TLL) syringes and connectors. Standard needle length is 2" / 51 mm. Kel-F hub (KF) needles are available in convenient six packs. Custom lengths and point styles are available. These needles are available from 10 - 31 gauge.

## **Product Specifications**

| Gauge                                               | 12 gauge           |                 |
|-----------------------------------------------------|--------------------|-----------------|
| Point Style                                         | 2: Curved, Beveled |                 |
| Needle Length                                       | 2.00 in (50.8 mm)  |                 |
| Autoclavable                                        | Yes                |                 |
| Gas Sterilizable                                    | Yes                |                 |
| Sales Quantity                                      | 6 needles per pack |                 |
| Hub                                                 | Kel-F              |                 |
| Specifications are subject to change without notice |                    | Spec. Version B |