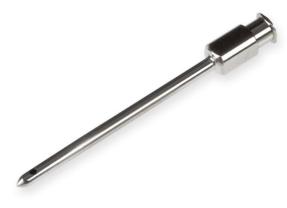

## 11 gauge, Metal Hub Needle, 2 in, point style 5, 6/PK

Specification Sheet (Part/REF # 7730-04)

Metal (N) hub needles (nickel plated brass) are compatible with PTFE Luer Lock (TLL) syringes and plastic Luer Tip (LT) or Luer Lock (TLL) connectors. These 304 stainless steel needles are packaged in convenient 6 packs and are available from 10-30 gauge. Custom needle lengths and point styles are available.

## **Product Specifications**

| Gauge          | 11 gauge             |
|----------------|----------------------|
| Point Style    | 5: Conical Side Port |
| Needle Length  | 2.00 in (50.8 mm)    |
| Autoclavable   | Yes                  |
| Sales Quantity | 6 needles per pack   |
| Hub            | Metal (N)            |