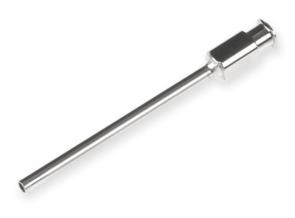

## 11 gauge, Metal Hub Needle, 2 in, point style 3, 6/PK

Specification Sheet (Part/REF # 91011)

Metal (N) hub needles (nickel plated brass) are compatible with PTFE Luer Lock (TLL) syringes and plastic Luer Tip (LT) or Luer Lock (TLL) connectors. These 304 stainless steel needles are packaged in convenient 6 packs and are available from 10-30 gauge. Custom needle lengths and point styles are available.

## **Product Specifications**

| Gauge                                               | 11 gauge           |                 |
|-----------------------------------------------------|--------------------|-----------------|
| Point Style                                         | 3: Blunt           |                 |
| Needle Length                                       | 2.00 in (50.8 mm)  |                 |
| Autoclavable                                        | Yes                |                 |
| Sales Quantity                                      | 6 needles per pack |                 |
| Hub                                                 | Metal (N)          |                 |
| Specifications are subject to change without notice |                    | Spec. Version B |