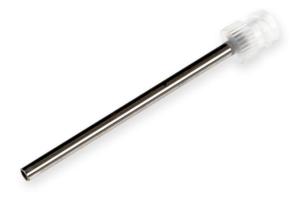

## 11 gauge, Kel-F Hub Needle, custom length (0.5 to 12 in), point style 5 or AS, 6/PK

Specification Sheet (Part/REF # 7752-02)

Kel-F hub (KF) needles can be used with Luer Tip (LT) and PTFE Luer Lock (TLL) syringes and connectors. Standard needle length is 2" / 51 mm. Kel-F hub (KF) needles are available in convenient six packs. Custom lengths and point styles are available. These needles are available from 10 - 31 gauge.

## **Product Specifications**

| Gauge            | 11 gauge             |
|------------------|----------------------|
| Point Style      | 5 or AS              |
| Needle Length    | Custom Needle Length |
| Autoclavable     | Yes                  |
| Gas Sterilizable | Yes                  |
| Sales Quantity   | 6 needles per pack   |
| Hub              | Kel-F                |