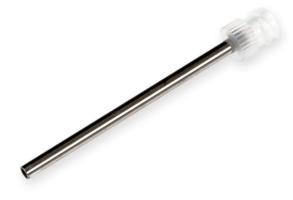

## 11 gauge, Kel-F Hub Needle, custom length (0.5 to 12 in), point style 2, 3, or 4, 6/PK

Specification Sheet (Part/REF # 7750-02)

Kel-F hub (KF) needles can be used with Luer Tip (LT) and PTFE Luer Lock (TLL) syringes and connectors. Standard needle length is 2" / 51 mm. Kel-F hub (KF) needles are available in convenient six packs. Custom lengths and point styles are available. These needles are available from 10 - 31 gauge.

## **Product Specifications**

| Gauge            | 11 gauge             |
|------------------|----------------------|
| Point Style      | 2, 3, or 4           |
| Needle Length    | Custom Needle Length |
| Autoclavable     | Yes                  |
| Gas Sterilizable | Yes                  |
| Sales Quantity   | 6 needles per pack   |
| Hub              | Kel-F                |