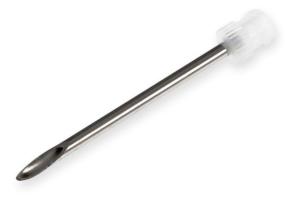

## 11 gauge, Kel-F Hub Needle, 2 in, point style 2, 6/PK

Specification Sheet (Part/REF # 90111)

Kel-F hub (KF) needles can be used with Luer Tip (LT) and PTFE Luer Lock (TLL) syringes and connectors. Standard needle length is 2" / 51 mm. Kel-F hub (KF) needles are available in convenient six packs. Custom lengths and point styles are available. These needles are available from 10 - 31 gauge.

## **Product Specifications**

| Gauge            | 11 gauge           |
|------------------|--------------------|
| Point Style      | 2: Curved, Beveled |
| Needle Length    | 2.00 in (50.8 mm)  |
| Autoclavable     | Yes                |
| Gas Sterilizable | Yes                |
| Sales Quantity   | 6 needles per pack |
| Hub              | Kel-F              |