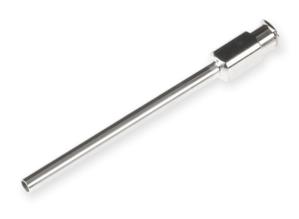

## 10 gauge, Metal Hub Needle, custom length (0.5 to 12 in), point style 5 or AS, 6/PK

Specification Sheet (Part/REF # 7751-01)

Metal (N) hub needles (nickel plated brass) are compatible with PTFE Luer Lock (TLL) syringes and plastic Luer Tip (LT) or Luer Lock (TLL) connectors. These 304 stainless steel needles are packaged in convenient 6 packs and are available from 10-30 gauge. Custom needle lengths and point styles are available.