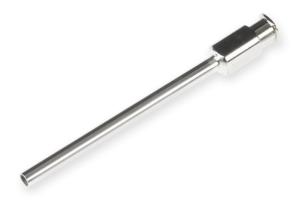

## 10 gauge, Metal Hub Needle, custom length (0.5 to 12 in), point style 2, 3, or 4, 6/PK

Specification Sheet (Part/REF # 7749-01)

Metal (N) hub needles (nickel plated brass) are compatible with PTFE Luer Lock (TLL) syringes and plastic Luer Tip (LT) or Luer Lock (TLL) connectors. These 304 stainless steel needles are packaged in convenient 6 packs and are available from 10-30 gauge. Custom needle lengths and point styles are available.

## **Product Specifications**

| Gauge          | 10 gauge             |
|----------------|----------------------|
| Point Style    | 2, 3, or 4           |
| Needle Length  | Custom Needle Length |
| Autoclavable   | Yes                  |
| Sales Quantity | 6 needles per pack   |
| Hub            | Metal (N)            |