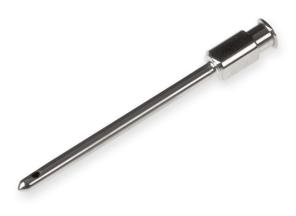

## Metal Hub Needle: 10 Gauge, 2 inches, Point Style 5

Specification Sheet (Part/REF # 7730-05)

Metal (N) hub needles (nickel plated brass) are compatible with PTFE Luer Lock (TLL) syringes and plastic Luer Tip (LT) or Luer Lock (TLL) connectors. These 304 stainless steel needles are packaged in convenient 6 packs and are available from 10-30 gauge. Custom needle lengths and point styles are available.

## **Product Specifications**

| Gauge                                               | 10 gauge             |                 |
|-----------------------------------------------------|----------------------|-----------------|
| Point Style                                         | 5: Conical Side Port |                 |
| Needle Length                                       | 2.00 in (50.8 mm)    |                 |
| Autoclavable                                        | Yes                  |                 |
| Sales Quantity                                      | 6 needles per pack   |                 |
| Hub                                                 | Metal (N)            |                 |
| Specifications are subject to change without notice |                      | Spec. Version B |