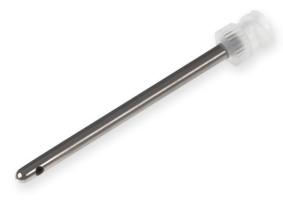

## 10 gauge, Kel-F Hub Needle, 2 in, point style 5, 6/PK

Specification Sheet (Part/REF # 7746-16)

Kel-F hub (KF) needles can be used with Luer Tip (LT) and PTFE Luer Lock (TLL) syringes and connectors. Standard needle length is 2" / 51 mm. Kel-F hub (KF) needles are available in convenient six packs. Custom lengths and point styles are available. These needles are available from 10 - 31 gauge.

## **Product Specifications**

| Gauge            | 10 gauge             |
|------------------|----------------------|
| Point Style      | 5: Conical Side Port |
| Needle Length    | 2.00 in (50.8 mm)    |
| Autoclavable     | Yes                  |
| Gas Sterilizable | Yes                  |
| Sales Quantity   | 6 needles per pack   |
| Hub              | Kel-F                |