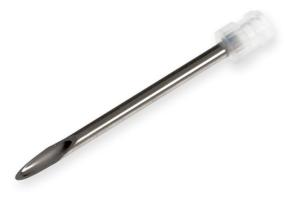

## 10 gauge, Kel-F Hub Needle, 2 in, point style 2, 6/PK

Specification Sheet (Part/REF # 90110)

Kel-F hub (KF) needles can be used with Luer Tip (LT) and PTFE Luer Lock (TLL) syringes and connectors. Standard needle length is 2" / 51 mm. Kel-F hub (KF) needles are available in convenient six packs. Custom lengths and point styles are available. These needles are available from 10 - 31 gauge.

## **Product Specifications**

| Gauge            | 10 gauge           |
|------------------|--------------------|
| Point Style      | 2: Curved, Beveled |
| Needle Length    | 2.00 in (50.8 mm)  |
| Autoclavable     | Yes                |
| Gas Sterilizable | Yes                |
| Sales Quantity   | 6 needles per pack |
| Hub              | Kel-F              |